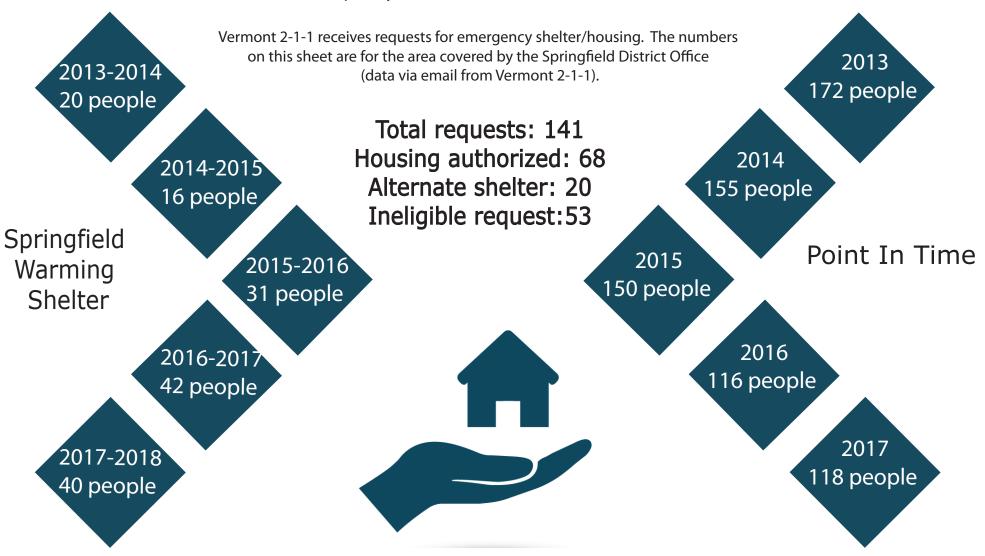

## Homeless Population in the Southern Windsor Region

Homelessness is hard to quantify within an area. We have information from three sources:

The opening of the **Springfield Warming Shelter** a few years ago shows there is a need for shelter during winter months. The numbers shown on this sheet are individual people per season who used the Shelter. For more information visit https://www.facebook.com/springfieldwarmingshelter/

The "Point-In-Time Count" is carried out one night in January communities around the USA try to count the number of people who are homeless whether they are in a shelter or not. The numbers on this sheet are for Windsor County. For more information visit

http://helpingtohousevt.org/pointintime/